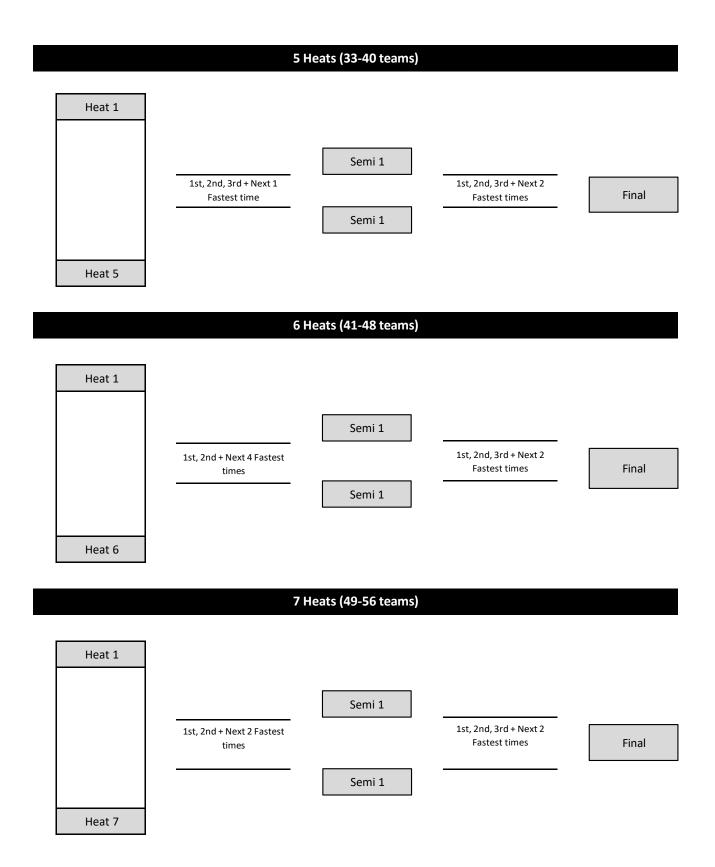

#### W6 Turns / W12 (8 lanes, Seeding Heat)

|              |                                         | 1 Heat (3-8 teams)         |                                         |       |
|--------------|-----------------------------------------|----------------------------|-----------------------------------------|-------|
|              |                                         |                            |                                         |       |
| Seeding Heat | 1st,                                    | 2nd, 3rd + Next Fastest ti | mes                                     | Final |
|              |                                         |                            |                                         |       |
|              | 2                                       | Heats (9-16 teams)         |                                         |       |
|              |                                         |                            |                                         |       |
| Heat 1       |                                         |                            |                                         |       |
|              | 1st, 2                                  | 2nd, 3rd + Next 2 Fastest  | times                                   | Final |
| Heat 2       |                                         |                            |                                         |       |
|              |                                         |                            |                                         |       |
|              | 3                                       | Heats (17-24 teams)        |                                         |       |
|              |                                         |                            |                                         |       |
| Heat 1       |                                         |                            |                                         |       |
|              |                                         | Semi 1                     |                                         |       |
| Heat 2       | 1st - 4th + Next 4 Fastest              |                            | 1st, 2nd, 3rd + Next 2                  | Final |
| ricut 2      | times                                   |                            | Fastest times                           |       |
|              |                                         | Semi 1                     |                                         |       |
| Heat 3       |                                         |                            |                                         |       |
|              |                                         |                            |                                         |       |
|              | 4                                       | Heats (25-32 teams)        |                                         |       |
|              |                                         |                            |                                         |       |
| Heat 1       |                                         |                            |                                         |       |
|              |                                         |                            |                                         |       |
| Heat 2       |                                         | Semi 1                     |                                         |       |
|              | 1st, 2nd, 3rd + Next 4<br>Fastest times |                            | 1st, 2nd, 3rd + Next 2<br>Fastest times | Final |
| Heat 3       |                                         |                            | - datest times                          |       |
|              |                                         | Semi 1                     |                                         |       |
| Heat 4       |                                         |                            |                                         |       |